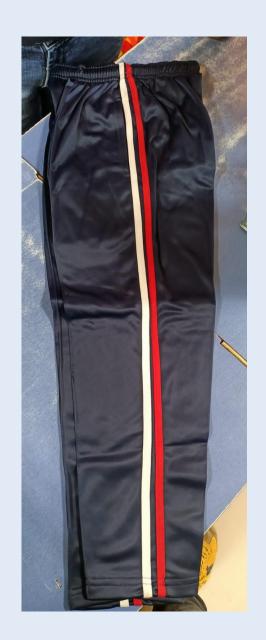

# UNIFORM- MIDDLE SCHOOL & SECONDARY



# Mount Litera School, Wakad House Systems

The Red House: It depicts VICTORY. The values given here are that the students should have a competitive spirit and should try and win all the tasks given to them in school as well as in life.

The Blue House: It depicts Bravery. The values given here are that the students should not fear any given situation in life and should face all the situation upfront and with utmost bravery.

The Green House: It depicts HONESTY. The values given here are that the students should do all the given duties with utmost honesty and should not deceive anybody in life.

The Yellow House: It depicts WISDOM which teaches students to be wise and kind to every being on the earth and to treat everyone equally.

## PT- UNIFORM