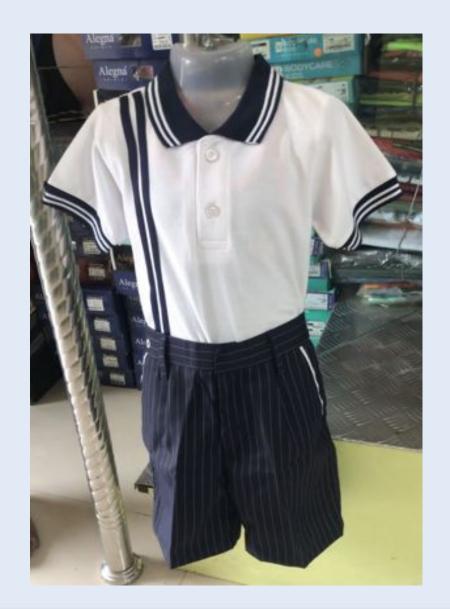

#### UNIFORM PRE-PRIMARY





## UNIFORM- PRIMARY





### UNIFORM- MIDDLE SCHOOL & SECONDARY



# Mount Litera School, Wakad House Systems

The Red House: It depicts VICTORY. The values given here are that the students should have a competitive spirit and should try and win all the tasks given to them in school as well as in life.

The Blue House: It depicts Bravery. The values given here are that the students should not fear any given situation in life and should face all the situation upfront and with utmost bravery.

The Green House: It depicts HONESTY. The values given here are that the students should do all the given duties with utmost honesty and should not deceive anybody in life.

The Yellow House: It depicts WISDOM which teaches students to be wise and kind to every being on the earth and to treat everyone