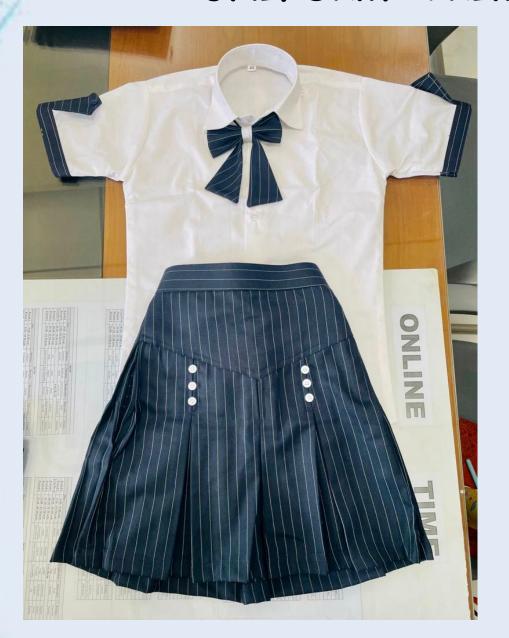

#### UNIFORM PRE-PRIMARY





## UNIFORM- PRIMARY





### UNIFORM- MIDDLE SCHOOL & SECONDARY



# Mount Litera School, Wakad House Systems

The Red House: It depicts VICTORY. The values given here are that the students should have a competitive spirit and should try and win all the tasks given to them in school as well as in life.

The Blue House: It depicts Bravery. The values given here are that the students should not fear any given situation in life and should face all the situation upfront and with utmost bravery.

The Green House: It depicts HONESTY. The values given here are that the students should do all the given duties with utmost honesty and should not deceive anybody in life.

The Yellow House: It depicts WISDOM which teaches students to be wise and kind to every being on the earth and to treat everyone equally.

## PT- UNIFO