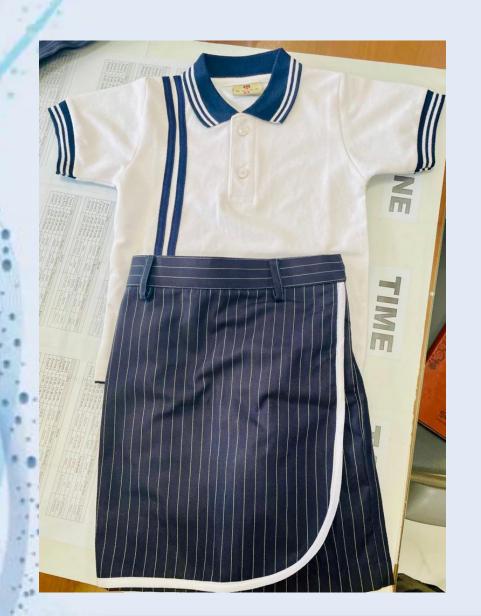

#### UNIFORM PRE-PRIMARY





## UNIFORM- PRIMARY





### UNIFORM- MIDDLE SCHOOL & SECONDARY



# Mount Litera School, Wakad House Systems

The Red House: It depicts VICTORY. The values given here are that the students should have a competitive spirit and should try and win all the tasks given to them in school as well as in life.

The Blue House: It depicts Bravery. The values given here are that the students should not fear any given situation in life and should face all the situation upfront and with utmost bravery.

The Green House: It depicts HONESTY. The values given here are that the students should do all the given duties with utmost honesty and should not deceive anybody in life.

The Yellow House: It depicts WISDOM which teaches students to be wise and kind to every being on the earth and to treat everyo