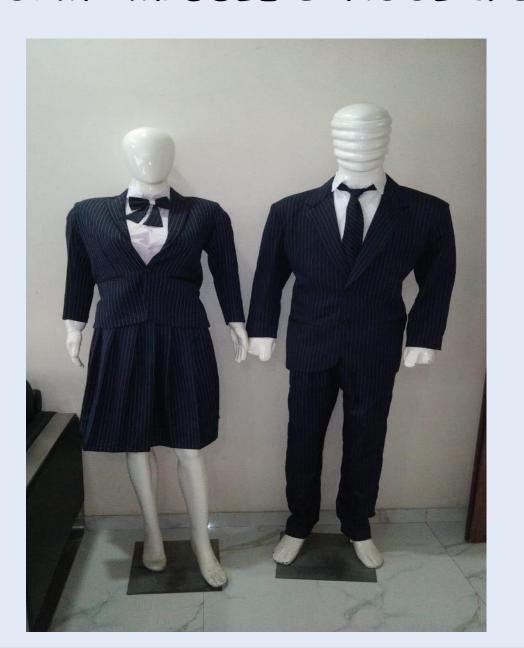

#### UNIFORM PRE-PRIMARY





## UNIFORM- PRIMARY





### UNIFORM- MIDDLE SCHOOL & SECONDARY



# Mount Litera School, Wakad House Systems

The Red House: It depicts VICTORY. The values given here are that the students should have a competitive spirit and should try and win all the tasks given to them in school as well as in life.

The Blue House: It depicts Bravery. The values given here are that the students should not fear any given situation in life and should face all the situation upfront and with utmost bravery.

The Green House: It depicts HONESTY. The values given here are that the students should do all the given duties with utmost honesty and should not deceive anybody in life.

The Yellow House: It depicts WISDOM which teaches students to be wise and kind to every being on the earth and to treat everyone equally.

## PT- UNIFORM