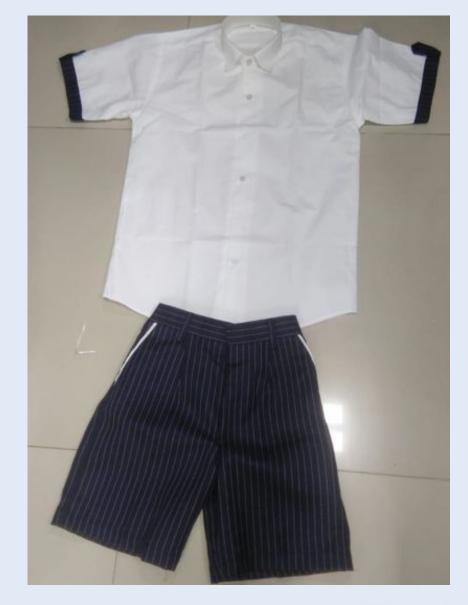

#### UNIFORM PRE-PRIMARY





## UNIFORM- PRIMARY





### UNIFORM- MIDDLE SCHOOL & SECONDARY



# Mount Litera School, Wakad House Systems

The Red House: It depicts VICTORY. The values given here are that the students should have a competitive spirit and should try and win all the tasks given to them in school as well as in life.

The Blue House: It depicts Bravery. The values given here are that the students should not fear any given situation in life and should face all the situation upfront and with utmost bravery.

The Green House: It depicts HONESTY. The values given here are that the students should do all the given duties with utmost honesty and should not deceive anybody in life.

The Yellow House: It depicts WISDOM which teaches students to be wise and kind to every being on the earth and to treat everyone equally.

## PT- UNIFORM