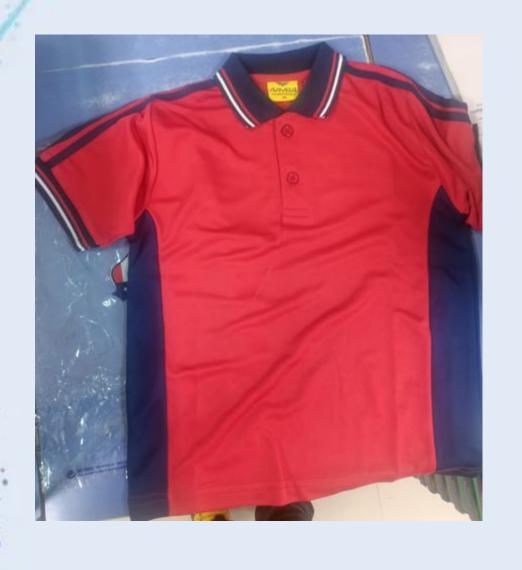

### UNIFORM- MIDDLE SCHOOL & SECONDARY



# Mount Litera School, Wakad House Systems

The Red House: It depicts VICTORY. The values given here are that the students should have a competitive spirit and should try and win all the tasks given to them in school as well as in life.

The Blue House: It depicts Bravery. The values given here are that the students should not fear any given situation in life and should face all the situation upfront and with utmost bravery.

The Green House: It depicts HONESTY. The values given here are that the students should do all the given duties with utmost honesty and should not deceive anybody in life.

The Yellow House: It depicts WISDOM which teaches students to be wise and kind to every being on the earth and to treat everyone equally.

## PT- UNIFORM